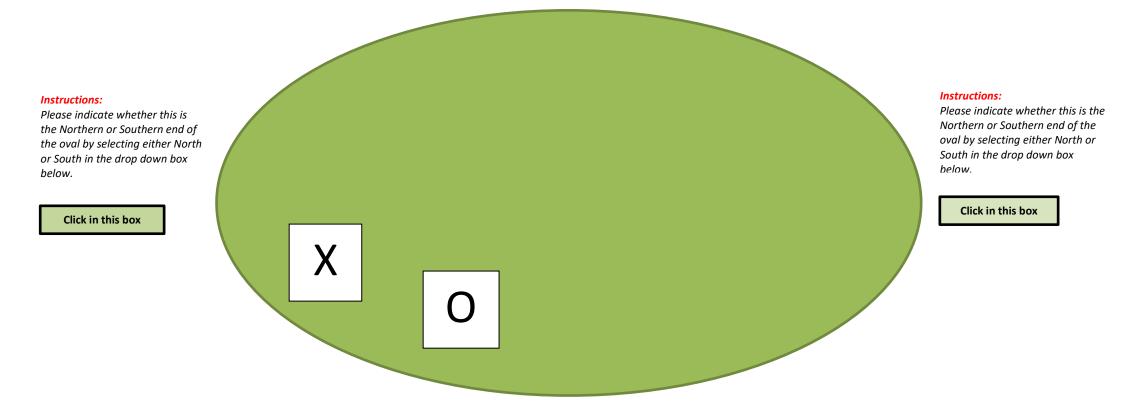

## **Oval Map**

## Instructions:

Please use the oval below to indicate the position of the **witness** (X) and the position of the **incident** (O). Ensure you also select which end of the oval is South and which end is North (see instructions to the left and right of oval below). To move the **X** or **O** squares – click your mouse pointer directly onto the X or **O** square, move your mouse slightly to the left until your pointer is located towards the left of the square or until a  $\stackrel{\text{th}}{\to}$  appears.

The boxes will display as follows:

Ensuring your mouse pointer has the  $\oplus$  displayed, **CLICK** and drag the appropriate box to the correct location on the oval map.

Page 3